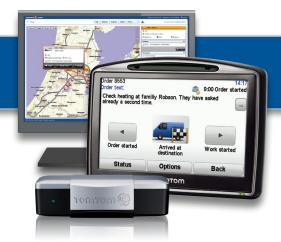

#### TomTom WEBFLEET®

Always knowing where your vehicles are Exceed expectations in service & increase productivity Cut cost by monitoring safe and green driving

TomTom WEBFLEET® is the heart of the TomTom WORK Connected Navigation solutions for businesses of almost all sectors. The 24/7 hours available online service gives you powerful tools at your fingertips to manage your mobile workforce and increase the efficiency and productivity of your business.

The easy to use application always lets you know where your drivers are. You easily find the nearest available driver to a job. Assign orders within few clicks. Be always informed on the latest status of the jobs assigned to your staff in the field. Get all relevant information from your vehicles on the road in real time. No need to waste your time on paper sheets reports – TomTom WEBFLEET® offers a wide range of reports at any time, saving you and your drivers lots of time as it cuts out monotonous administration. Digital logbooks, working and driving time and many other reports are just one click away.

TomTom WEBFLEET® is everything you need to manage your commercial vehicles online, allowing you to make reports, send and receive messages, coordinate movements and generally manage your field service operations seamlessly from the office.

#### **Benefits of Connected Navigation:**

- Mobile workforce management
- Efficient job dispatch, mileage management
- Digital logbook, Work time reporting
- Satisfied customers, less time in traffic means accurate arrival times
- □ LIVE Services\* HD Traffic<sup>TM</sup>, Safety Alerts, etc.