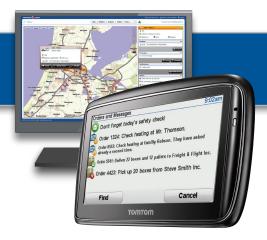

#### The Sat Nav that means business - TomTom GO 9000 offers:

- All-in-one navigation, no installation, communication and workflow management
- Business miles reporting
- Receive destination orders direct to the TomTom GO 9000
- Live job status fed back for reporting in TomTom WEBFLEET®
- LIVE Services\* HD Traffic<sup>TM</sup>, Safety Alerts, etc.