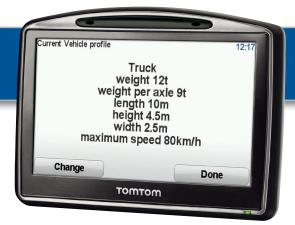

### TomTom GO 7000 TRUCK

#### Designed for HGV truck drivers who want more out of the solution:

- Special optimised routes using truck attributes and Heavy Goods Vehicle routing algorithms
- Best maps through Map Share<sup>™</sup>, truck attributes, and latest map gurantee
- Advanced Lane Guidance for safer driving
- Ready for LIVE Services\* and Connected Navigation