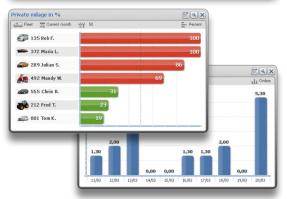

The easy to use application always lets you know where your drivers are. You easily find the nearest available driver to a job. Assign orders within few clicks. Be always informed on the latest status of the jobs assigned to your staff in the field. Get all relevant information from your vehicles on the road in real time. No need to waste your time on paper sheets reports – TomTom WEBFLEET® offers a wide range of reports at any time, saving you and your drivers lots of time as it cuts out monotonous administration. Digital logbooks, working and driving time and many other reports are just one click away.

#### Monitor in real time, at a glance

The Dashboard gives you an immediate insight into the daily operations of your business. Track your fleet on easy-to-follow charts. The Dashboard gives you a visual representation of up to 15 Key Performance Indicators, so you can see trends emerging as they happen. You can set the standard for any KPI and see how an individual, a team or the business as a whole is measuring up. These results at a glance will help you act quickly and confidently to put things back on track.