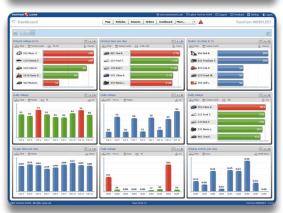

#### Monitor in real time, at a glance

The Dashboard gives you an immediate insight into the daily operations of your business. Track your fleet on easy-to-follow charts. The Dashboard gives you a visual representation of up to 15 Key Performance Indicators, so you can see trends emerging as they happen. You can set the standard for any KPI and see how an individual, a team or the business as a whole is measuring up. These results at a glance will help you act quickly and confidently to put things back on track.