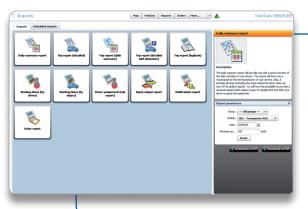

#### **Professional reporting**

Generate a professional report with half the effort. TomTom WEBFLEET is able to generate reliable reports on working times, trips, mileage and orders. This is a huge time saver for both the people on the road and in the office. Additionally, integration of fleet data into third party software potentially brings even more efficiencies to payroll and billing processes.