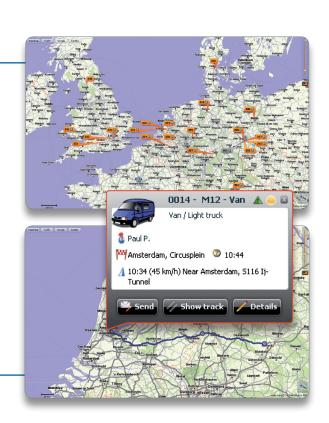

#### **Tracking & tracing**

Real-time localisation and enhanced tracking of your vehicles - any time, anywhere. View the vehicles exact position and recent movements on the map. The interactive map gives you everything you need to know, right at your fingertips - vehicle status, driver details, destination address and estimated time of arrival. You will be able to plan efficiently and respond to your customers immediately with reliable and real-time information.

The vehicle track (with 90 day history) shows the actual speeds measured on route and visually displays the stops on route

A wide range of reports is available including detailed information on trips, stops and speed profile.