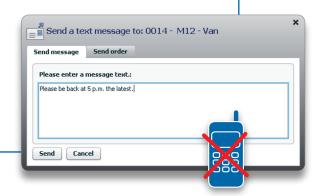

#### **Two-way communication**

Communicate efficiently with your people on the road. Directly send text messages to the drivers in the field with just one click of the mouse. You are always up to date with the latest information through a clear overview of incoming messages from your drivers.

No more ringing round to find out who is available and the ability to send unlimited text messages can save you up to 40% on your phone bill.