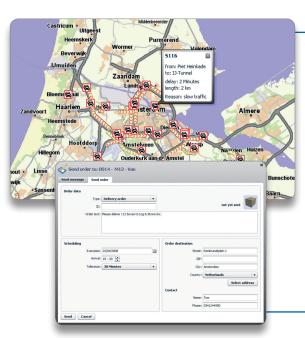

#### **Order management**

Smartly allocate the orders based on real-time information ranging from driver availability and the nearest vehicle to traffic information on the route. Avoid delays and keep your fleet out of the jams where possible.

The order menu in TomTom WEBFLEET is simple to use. With predefined addresses you will save valuable time on order entry. Clear and detailed instructions will be sent to the driver which reduces errors and ultimately keeps your customer happy. You can instantly track progress of all orders or print a report for administrative purposes.